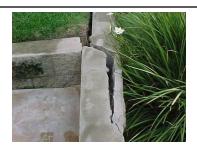

| Page 3 GROU                                                                                                                                                                                                                                                                                                                                                                                                                                                                                                                                          |                                                                                                                                                                                                                                                                                                                                                                                                                                                                                                                                             | Report #:                             | SU 3-7-05                                    |                                                                                                     |  |
|------------------------------------------------------------------------------------------------------------------------------------------------------------------------------------------------------------------------------------------------------------------------------------------------------------------------------------------------------------------------------------------------------------------------------------------------------------------------------------------------------------------------------------------------------|---------------------------------------------------------------------------------------------------------------------------------------------------------------------------------------------------------------------------------------------------------------------------------------------------------------------------------------------------------------------------------------------------------------------------------------------------------------------------------------------------------------------------------------------|---------------------------------------|----------------------------------------------|-----------------------------------------------------------------------------------------------------|--|
| (1) Recommend evaluation by a structure (2) Recommended evaluation and report for (3) Refer to qualified termite report for (3)                                                                                                                                                                                                                                                                                                                                                                                                                      | ctural engineer/geo-technical epairs by a licensed contractor                                                                                                                                                                                                                                                                                                                                                                                                                                                                               | engineer (4) This iter<br>(5) Upgrade | m is a safety hazard -<br>es are recommended | CONTINGENCY PERIOD/TRANSACTION  - correction is needed for safety enhancement /repair or monitoring |  |
| 01. Driveway                                                                                                                                                                                                                                                                                                                                                                                                                                                                                                                                         | Safety Hazard                                                                                                                                                                                                                                                                                                                                                                                                                                                                                                                               | [ ] Material: [X]                     | Deterioration / [                            | Damage (2)                                                                                          |  |
| [ ] Maintenance / sealant needed * [ ] Surface raised * [ ] Surface se Comments: Recommend further evaluation                                                                                                                                                                                                                                                                                                                                                                                                                                        | [X] Near end of lifespan (2) [ ] Not functional (2) [ ] Not fully visible [ ] Eroded asphalt * [ ] Maintenance / sealant needed * [ ] Evidence of poor drainage * [ ] Common cracks * [ ] Major cracks * [ ] Surface raised * [ ] Surface settled * [ ] Trip hazards (5)  Comments: Recommend further evaluation and repairs as needed by a qualified professional based on visible conditions noted during the inspection. (2) Evidence of poor drainage which can accelerate wear and deterioration. * Surface raised or settled, creates |                                       |                                              |                                                                                                     |  |
| 02. Sidewalks                                                                                                                                                                                                                                                                                                                                                                                                                                                                                                                                        | Safety Hazard                                                                                                                                                                                                                                                                                                                                                                                                                                                                                                                               | [ ] Materials: [                      | ] Deterioration /                            | Qamage (2)                                                                                          |  |
| [ ] Near end of lifespan (2) [ ] No<br>[ ] Surface raised * [ ] Surface se<br>Comments: The sidewalk appeared to be<br>accelerate wear and deterioration. *                                                                                                                                                                                                                                                                                                                                                                                          | ettled * [ ] Trip hazard                                                                                                                                                                                                                                                                                                                                                                                                                                                                                                                    | ls (5) [ J.Poor dra                   | ninage / imprope                             | r slope *                                                                                           |  |
| 03. Retaining Walls                                                                                                                                                                                                                                                                                                                                                                                                                                                                                                                                  | Repairs Recommended                                                                                                                                                                                                                                                                                                                                                                                                                                                                                                                         | []Location(s):                        | [] Material:                                 |                                                                                                     |  |
| [X] Deterioration / damage [ ] Nea [ ] Major cracks (1) [ ] Moisture process. Major cracks and displacements: Major cracks and displacements. See Picture 03 on I                                                                                                                                                                                                                                                                                                                                                                                    | penetration * [ ] No dinent; recommend further                                                                                                                                                                                                                                                                                                                                                                                                                                                                                              | ainage openings                       | <b>)</b>                                     |                                                                                                     |  |
| 04. Patio                                                                                                                                                                                                                                                                                                                                                                                                                                                                                                                                            | Appears Serviceable                                                                                                                                                                                                                                                                                                                                                                                                                                                                                                                         | [ Nocation(s):                        | [ ] Material:                                |                                                                                                     |  |
| [ ] Deterioration / Damage (2) [ ] Near end of lifespan (2) [ ] Not functional (2) [ ] Not fully visible * [ ] Common cracks * [ ] Major cracks (1) [ ] Stuface raised * [ ] Surface settled * [ ] Trip hazards (5) [ ] Evidence of poor drainage *  Comments: Recommend further evaluation and repairs as needed. (2) The patio surface was raised or settled creating a trip hazard.  (2) (4) The wood between the concrete is deteriorated creating a trip hazard. * (5)                                                                          |                                                                                                                                                                                                                                                                                                                                                                                                                                                                                                                                             |                                       |                                              |                                                                                                     |  |
| 05. Patio Cover                                                                                                                                                                                                                                                                                                                                                                                                                                                                                                                                      | Appears Serviceable                                                                                                                                                                                                                                                                                                                                                                                                                                                                                                                         | [ ] Location(s):                      | [X] Open design                              | ı                                                                                                   |  |
| [ ] Covered roof (see Roof page) [ ] Deterioration / Damage (2) [ ] Near end of lifespan (2) [ ] Not functional (2) [ ] Not fully visible * [ ] Lacks proper attachment (2) [ ] Unsecure attachment (2) [ ] Earth contact (3) [ ] Moisture damage (2) (3) [ ] Unable to determine active leakage  Comments: No additional comments.                                                                                                                                                                                                                  |                                                                                                                                                                                                                                                                                                                                                                                                                                                                                                                                             |                                       |                                              |                                                                                                     |  |
| 06. Decks/Porch                                                                                                                                                                                                                                                                                                                                                                                                                                                                                                                                      | Appears Serviceable                                                                                                                                                                                                                                                                                                                                                                                                                                                                                                                         | [ ] Location(s):                      | [ ] Material:                                |                                                                                                     |  |
| [ ] Deterioration / Damage (2) [ ] Near end of lifespan (2) [ ] Not functional (2) [ ] Not fully visible [ ] Common cracks * [ ] Major cracks (2) [ ] Deck on grade - framing not visible [ ] Deck appears unsound (1) (2) [ ] Flashing not visible / improper (2) [ ] Lacks proper support (2) [ ] Settled away from structure * [ ] Uneven steps / trip hazard (2) (4) [ ] Unable to determine active leakage * [ ] Evidence of poor drainage * [ ] Boards / fasteners loose * (5) [ ] Surface uneven (2) (5) [ ] Trip hazard (2) (4) [ ] Railing: |                                                                                                                                                                                                                                                                                                                                                                                                                                                                                                                                             |                                       |                                              |                                                                                                     |  |
| Comments: No additional comments.                                                                                                                                                                                                                                                                                                                                                                                                                                                                                                                    |                                                                                                                                                                                                                                                                                                                                                                                                                                                                                                                                             |                                       |                                              |                                                                                                     |  |