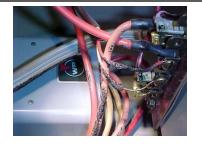

| Page 3 GROU                                                                                                                                                                                                                                                                                                                                                                                                                                                                                                                                          |                                                                                                                                                                                                                                                                                                                                                                                                                                                                                                                                             | Report #:                             | SU 3-7-05                                    |                                                                                                     |  |
|------------------------------------------------------------------------------------------------------------------------------------------------------------------------------------------------------------------------------------------------------------------------------------------------------------------------------------------------------------------------------------------------------------------------------------------------------------------------------------------------------------------------------------------------------|---------------------------------------------------------------------------------------------------------------------------------------------------------------------------------------------------------------------------------------------------------------------------------------------------------------------------------------------------------------------------------------------------------------------------------------------------------------------------------------------------------------------------------------------|---------------------------------------|----------------------------------------------|-----------------------------------------------------------------------------------------------------|--|
| (1) Recommend evaluation by a structure (2) Recommended evaluation and report for (3) Refer to qualified termite report for (3)                                                                                                                                                                                                                                                                                                                                                                                                                      | ctural engineer/geo-technical epairs by a licensed contractor                                                                                                                                                                                                                                                                                                                                                                                                                                                                               | engineer (4) This iter<br>(5) Upgrade | m is a safety hazard -<br>es are recommended | CONTINGENCY PERIOD/TRANSACTION  - correction is needed for safety enhancement /repair or monitoring |  |
| 01. Driveway                                                                                                                                                                                                                                                                                                                                                                                                                                                                                                                                         | Safety Hazard                                                                                                                                                                                                                                                                                                                                                                                                                                                                                                                               | [ ] Material: [X]                     | Deterioration / [                            | Damage (2)                                                                                          |  |
| [ ] Maintenance / sealant needed * [ ] Surface raised * [ ] Surface se Comments: Recommend further evaluation                                                                                                                                                                                                                                                                                                                                                                                                                                        | [X] Near end of lifespan (2) [ ] Not functional (2) [ ] Not fully visible [ ] Eroded asphalt * [ ] Maintenance / sealant needed * [ ] Evidence of poor drainage * [ ] Common cracks * [ ] Major cracks * [ ] Surface raised * [ ] Surface settled * [ ] Trip hazards (5)  Comments: Recommend further evaluation and repairs as needed by a qualified professional based on visible conditions noted during the inspection. (2) Evidence of poor drainage which can accelerate wear and deterioration. * Surface raised or settled, creates |                                       |                                              |                                                                                                     |  |
| 02. Sidewalks                                                                                                                                                                                                                                                                                                                                                                                                                                                                                                                                        | Safety Hazard                                                                                                                                                                                                                                                                                                                                                                                                                                                                                                                               | [ ] Materials: [                      | ] Deterioration /                            | Qamage (2)                                                                                          |  |
| [ ] Near end of lifespan (2) [ ] No<br>[ ] Surface raised * [ ] Surface se<br>Comments: The sidewalk appeared to be<br>accelerate wear and deterioration. *                                                                                                                                                                                                                                                                                                                                                                                          | ettled * [ ] Trip hazard                                                                                                                                                                                                                                                                                                                                                                                                                                                                                                                    | ls (5) [ J.Poor dra                   | ninage / imprope                             | r slope *                                                                                           |  |
| 03. Retaining Walls                                                                                                                                                                                                                                                                                                                                                                                                                                                                                                                                  | Repairs Recommended                                                                                                                                                                                                                                                                                                                                                                                                                                                                                                                         | []Location(s):                        | [] Material:                                 |                                                                                                     |  |
| [X] Deterioration / damage [ ] Nea [ ] Major cracks (1) [ ] Moisture process. Major cracks and displacements: Major cracks and displacements. See Picture 03 on I                                                                                                                                                                                                                                                                                                                                                                                    | penetration * [ ] No dinent; recommend further                                                                                                                                                                                                                                                                                                                                                                                                                                                                                              | ainage openings                       | <b>)</b>                                     |                                                                                                     |  |
| 04. Patio                                                                                                                                                                                                                                                                                                                                                                                                                                                                                                                                            | Appears Serviceable                                                                                                                                                                                                                                                                                                                                                                                                                                                                                                                         | [ Nocation(s):                        | [ ] Material:                                |                                                                                                     |  |
| [ ] Deterioration / Damage (2) [ ] Near end of lifespan (2) [ ] Not functional (2) [ ] Not fully visible * [ ] Common cracks * [ ] Major cracks (1) [ ] Stuface raised * [ ] Surface settled * [ ] Trip hazards (5) [ ] Evidence of poor drainage *  Comments: Recommend further evaluation and repairs as needed. (2) The patio surface was raised or settled creating a trip hazard.  (2) (4) The wood between the concrete is deteriorated creating a trip hazard. * (5)                                                                          |                                                                                                                                                                                                                                                                                                                                                                                                                                                                                                                                             |                                       |                                              |                                                                                                     |  |
| 05. Patio Cover                                                                                                                                                                                                                                                                                                                                                                                                                                                                                                                                      | Appears Serviceable                                                                                                                                                                                                                                                                                                                                                                                                                                                                                                                         | [ ] Location(s):                      | [X] Open design                              | ı                                                                                                   |  |
| [ ] Covered roof (see Roof page) [ ] Deterioration / Damage (2) [ ] Near end of lifespan (2) [ ] Not functional (2) [ ] Not fully visible * [ ] Lacks proper attachment (2) [ ] Unsecure attachment (2) [ ] Earth contact (3) [ ] Moisture damage (2) (3) [ ] Unable to determine active leakage  Comments: No additional comments.                                                                                                                                                                                                                  |                                                                                                                                                                                                                                                                                                                                                                                                                                                                                                                                             |                                       |                                              |                                                                                                     |  |
| 06. Decks/Porch                                                                                                                                                                                                                                                                                                                                                                                                                                                                                                                                      | Appears Serviceable                                                                                                                                                                                                                                                                                                                                                                                                                                                                                                                         | [ ] Location(s):                      | [ ] Material:                                |                                                                                                     |  |
| [ ] Deterioration / Damage (2) [ ] Near end of lifespan (2) [ ] Not functional (2) [ ] Not fully visible [ ] Common cracks * [ ] Major cracks (2) [ ] Deck on grade - framing not visible [ ] Deck appears unsound (1) (2) [ ] Flashing not visible / improper (2) [ ] Lacks proper support (2) [ ] Settled away from structure * [ ] Uneven steps / trip hazard (2) (4) [ ] Unable to determine active leakage * [ ] Evidence of poor drainage * [ ] Boards / fasteners loose * (5) [ ] Surface uneven (2) (5) [ ] Trip hazard (2) (4) [ ] Railing: |                                                                                                                                                                                                                                                                                                                                                                                                                                                                                                                                             |                                       |                                              |                                                                                                     |  |
| Comments: No additional comments.                                                                                                                                                                                                                                                                                                                                                                                                                                                                                                                    |                                                                                                                                                                                                                                                                                                                                                                                                                                                                                                                                             |                                       |                                              |                                                                                                     |  |